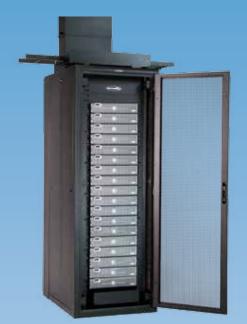

"from the ground up", we are able to meet your needs.

Pictured is a custom ES Server Enclosure that features a red door. Identical enclosures were also made that featured purple doors. The different color doors allowed the customer to easily designate what equipment is in each eclosure. Custom mounting rails and horizontal cable troughs can be found on both sides of the enclsoure.