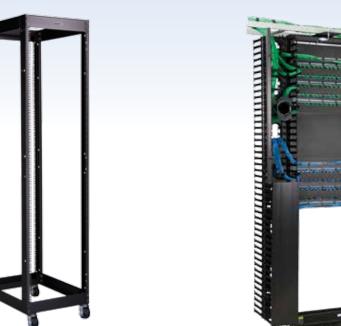

Heavy Duty Four Post Rack

Invest in Solid Engineering

NEMA 12 Enclosure

**E Series Enclosures** 

WM Series

Temperature Strip

External Cable Manager