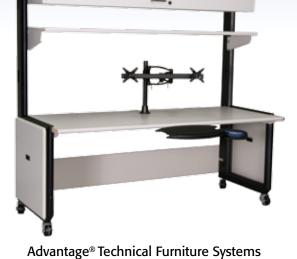

Ureat Lakes Case & Cabinet Co., Inc. is a woman owned, ISO 9001:2008 registered company which specializes in the engineering and manufacture of a wide variety of racks, wall mount & freestanding enclosures, consoles, and technical furniture systems. We also offer a wide variety of accessories from shelving, to cable management, power strips, chimneys, cabinet A/C systems and much more.