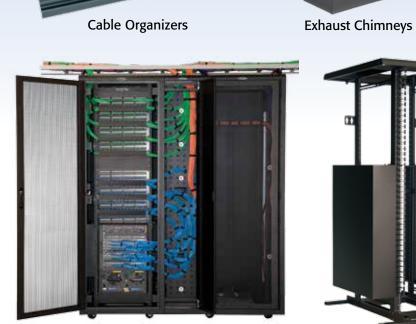

Ureat Lakes Case & Cabinet Co., Inc. is a woman owned, ISO 9001:2008 registered company which specializes in the engineering and manufacture of a wide variety of racks, wall mount & freestanding enclosures, consoles, and technical furniture systems. We also offer a wide variety of accessories from shelving, to cable management, power strips, chimneys, cabinet A/C systems and much more.