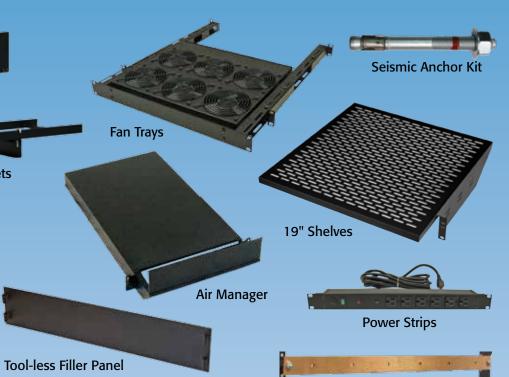

Ureat Lakes Case & Cabinet Co., Inc. is a woman owned, ISO 9001:2008 registered company which specializes in the engineering and manufacture of a wide variety of racks, wall mount & freestanding enclosures, consoles, and technical furniture systems. We also offer a wide variety of accessories from shelving, to cable management, power strips, chimneys, cabinet A/C systems and much more.